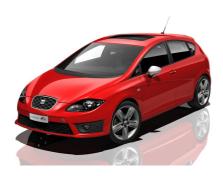

## SEAT

Total ROTR Price: 25.295 £

| Product Codes |                                                                                                                                                                          |          |
|---------------|--------------------------------------------------------------------------------------------------------------------------------------------------------------------------|----------|
|               | Leon FR                                                                                                                                                                  |          |
|               | Engine                                                                                                                                                                   |          |
| 1P15K1        | Leon FR TDI FR 140PS  · Fuel consumption combined: 58.9mpg  · CO2 Emission combined: 125g/km  · Fuel consumption urban: 46.3mpg  · Fuel consumption extra-urban: 68.9mpg | 20.555 £ |
|               | Design                                                                                                                                                                   |          |
| 9M9M          | Emoción Red                                                                                                                                                              | O£       |
|               | Interior                                                                                                                                                                 |          |
| 3TG           | Sport Seats commonExteriorWheelTooltipSubHeadlineTemplate                                                                                                                |          |
|               | Sports comfort seats front, left                                                                                                                                         |          |
|               | Sports comfort seats front, left                                                                                                                                         |          |
| N1T           | Tan/Black Leather commonExteriorWheelTooltipSubHeadlineTemplate                                                                                                          |          |
|               | Tan/Black Leather                                                                                                                                                        |          |
|               | Leather seat covering                                                                                                                                                    |          |
| 33            | Cloth 'Copa'                                                                                                                                                             |          |
|               | Options                                                                                                                                                                  |          |
| PED           | Bi-xenon headlights                                                                                                                                                      | 850 £    |
|               | Includes Adaptive Front-Lighting System (AFS),<br>headlight washer system, daytime running lights and<br>LED rear light clusters                                         |          |
| PJG           | 18" 'Ibera' alloy wheels                                                                                                                                                 | 400 £    |
| PL5           | Tan Leather Upholstery Pack (includes Winter Pack)                                                                                                                       | 1.370 £  |
| PTC           | Electric Sunroof (slide/tilt)                                                                                                                                            | 700 £    |